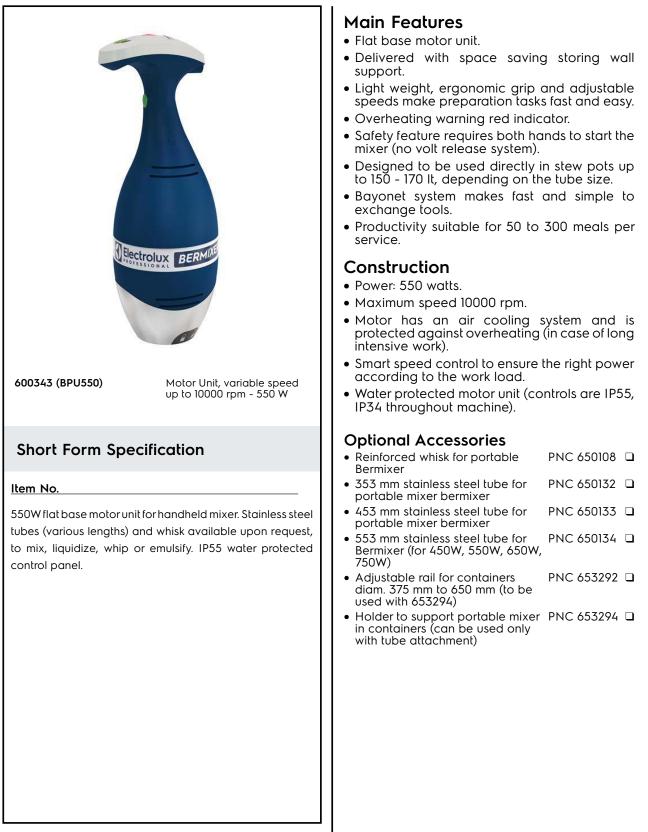

Hand held Mixers Motor Unit for Bermixer PRO 550 W

ITEM #

SIS #

AIA #

<u>MODEL #</u> NAME #

## Hand held Mixers Motor Unit for Bermixer PRO 550 W

Hand held Mixers Motor Unit for Bermixer PRO 550 W

The company reserves the right to make modifications to the products without prior notice. All information correct at time of printing.