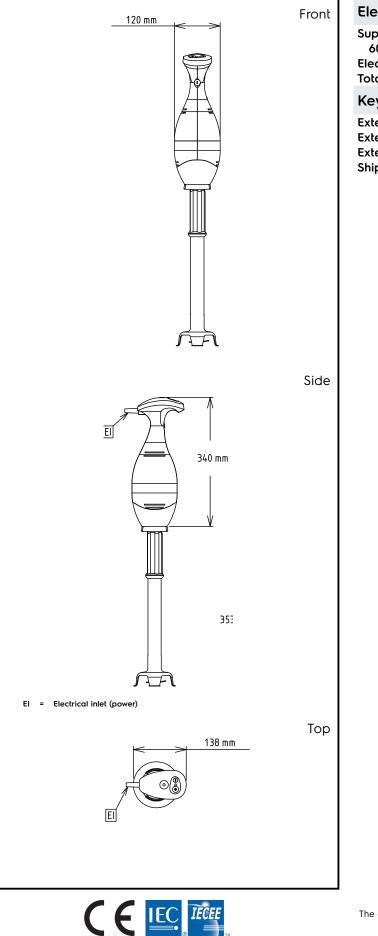

## Electric

| Supply voltage:        |                         |
|------------------------|-------------------------|
| 600343 (BPU550)        | 220-240 V/1 ph/50/60 Hz |
| Electrical power max.: | 0.55 kW                 |
| Total Watts:           | 0.55 kW                 |
|                        |                         |

## Key Information:

| External dimensions, Width:  | 138 mm |
|------------------------------|--------|
| External dimensions, Depth:  | 120 mm |
| External dimensions, Height: | 340 mm |
| Shipping weight:             | 3.1 kg |